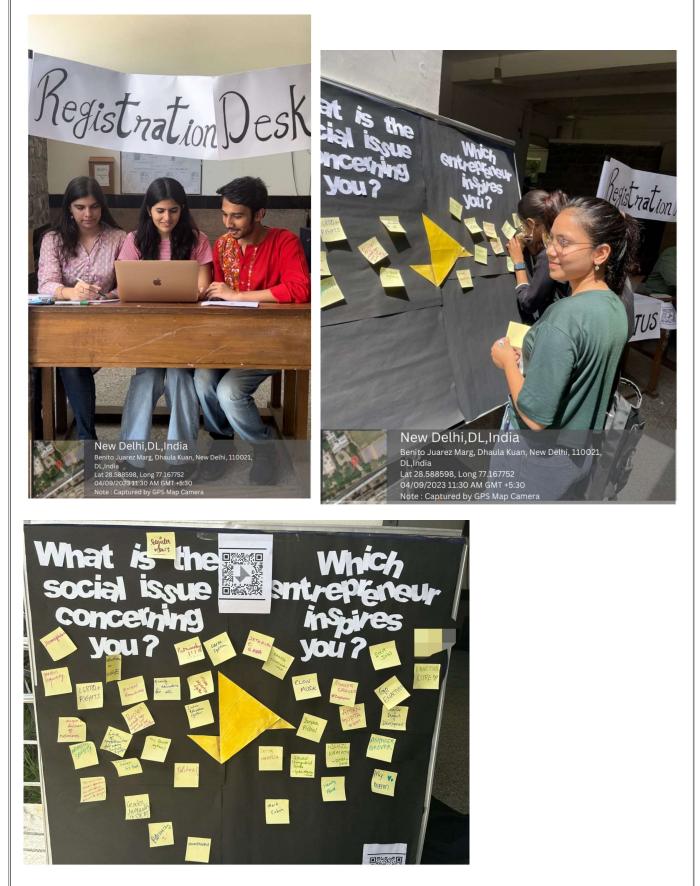

### **REPORT ON REGISTRATION DESK SETUP ON 4th SEPTEMBER**

On September 4th, 2023, an Enactus registration desk was strategically set up in the foyer of our institution to promote and facilitate registrations for the upcoming Enactus Orientation on September 13th. Enthusiastic Enactus volunteers were present to welcome and assist visitors and talk to them about the goals of Enactus svc. Enactus members interacted with first year students and talked to them about our projects and departments. They also provided detailed information about the Enactus Orientation event, emphasizing its significance and the opportunities it offers for personal and professional growth. The registration desk facilitated the online registration process, ensuring that interested individuals could easily sign up for the event using their smartphones or laptops. A wide array of promotional materials, including brochures, posters, and videos showcasing past Enactus projects, were available for attendees to peruse.

Our interactive display board asked students to write about- What Social Issue concerts you? To which students responded "Gender inequality in STEM, Lack of opportunities for certain sections". And Which Entrepreneur Inspires you? Which received responses such as "Mark Cuban, Nikhil Kamath, Ashneer Grover". Giving them an insight of- social entrepreneurship that Enactus advocates.

### **PHOTOGRAPHS OF THE EVENT:**